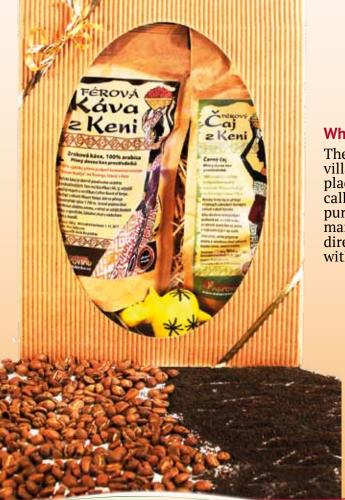

#### What are Fair Trade coffee and tea?

Fair trade coffee is very high quality100% Arabica. Kenyan coffee is generally considered one of the finest; this has one of the highest possible grades in the Coffee Board of Kenya certification. Fair Trade tea from Kenya is a quality black tea. Thanks to the ideal climate conditions in which it grows, it is generally regarded as one of the finest in the world.

## **Direct import from Kenya without intermediaries**

100% of the proceeds will support the children of the Island of Hope Community Center.

Gift box - 200 g coffee beans, 200 g tea, elephant or hippo figurine for good luck or certificate.