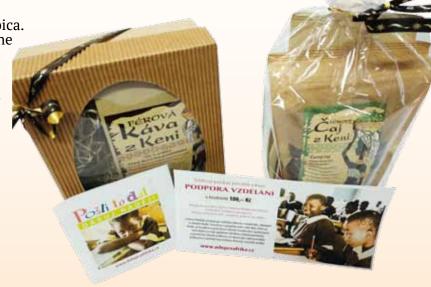

# **GIFTS WITH A STORY**

We have been preparing a range of Christmas gifts for you for seven years. Original Fair Trade gifts will make your loved ones, employees, corporate partners, and children in Kenya happy.

We offer gift packages in different values and designs, from the smaller version in a cellophane bag to the larger gift packages in paper boxes with wood wool. The standard package includes fair trade coffee and tea from Kenya imported directly without intermediaries, and a talc product from the Island of Hope production workshop.

## **Direct import from Kenya without intermediaries**

100% of the proceeds will support the children of the Island of Hope Community Center.

Gift box - 200 g coffee beans, 200 g tea, elephant or hippo figurine for good luck or certificate.

Variant with a gift certificate worth 100,- supporting children's education PLUS 20,- CZK TO THE VALUE OF THE PACKAGE.

Gift package in cellophane - 200 g coffee beans, 200 g tea, elephant or hippo figurine for good luck or certificate. They are packed in a cellophane bag.