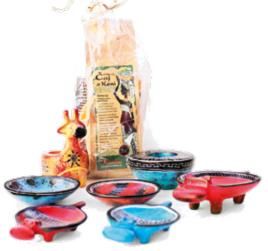

### Who makes talc products?

The things are handmade by the Kisi stonemasons from the Tabaka

village area, which is the only place in Kenya where a stone called talc is mined. They are purchased directly from their manufacturers and imported directly to our e-shop, i.e., without intermediaries.

We offer gift packages in different values and designs, from the smaller version in a cellophane bag to the larger gift packages in paper boxes with wood wool. The standard package includes fair trade coffee and tea from Kenya imported directly without intermediaries, and a talc product from the Island of Hope production workshop.